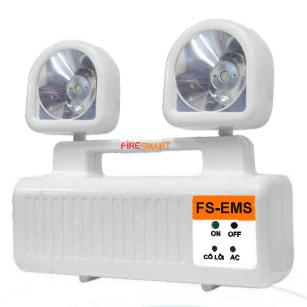

## Đèn chiếu sáng sự cố **MODEL: FS-EMS**

- Chiếu sáng chỉ dẫn thoát nạn trọng nhà ở, nhà cao tầng, nhà máy, nhà xưởng, trường học, bệnh viện
- Lắp đặt trên cửa ra lối thoát hiểm, trên tường hàng lang....

## THÔNG SỐ KỸ THUẬT

| ı | Model                         | FS-EMS                          |  |
|---|-------------------------------|---------------------------------|--|
|   | Nguồn điện                    | 220VAC 50Hz-60Hz                |  |
|   | Pin                           | Lithium 3.7V 1500MAh            |  |
| Ì | Bòng đèn                      | Led 2 x 3W                      |  |
|   | Thời gian sáng bằng nguồn Pin | >120 Phút                       |  |
|   | Thời gian sạc đầy             | 12 giờ (Cắm điện 220V liên tục) |  |

## ĐẬC TÍNH KỸ THUẬT

- Đèn có thể xoay góc 90° theo phương thẳng đứng và 125° theo phương ngang để điều chỉnh hướng rọi sáng.
- Đèn tự động sạc và ngắt khi đầy Pin
- Sử dụng chip led có hiệu suất cao và sử dụng bóng led tiết kiệm 60% điện năng so với loại bóng đèn khác
- Sử dụng nguồn điện cách ly chuyển đổi 220VAC 50Hz-60Hz sang 5VDC 700mA.
- Độrọi >1lux
- Có hiển thị bóng led khi sạc và sạc đầy
- Đáp ứng tiêu chuẩn TCVN 7722-2-22 (tương đương IEC/EN 60598-1, IEC/EN 60598-2-22) và TCVN 8888:2021